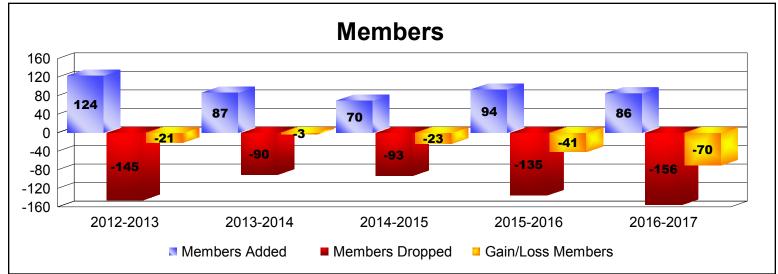

District 7 O

As of June 2017 Cumulative

| Year      | New<br>Clubs | Dropped<br>Clubs | Gain/<br>Loss<br>Clubs | New<br>Members | Charter<br>Members | Reinstate<br>Members | Transfer<br>Members | Total<br>Member<br>Added | Total<br>Members<br>Dropped | Gain/<br>Loss<br>Members |
|-----------|--------------|------------------|------------------------|----------------|--------------------|----------------------|---------------------|--------------------------|-----------------------------|--------------------------|
| 2012-2013 | 0            | -3               | -3                     | 94             | 19                 | 4                    | 7                   | 124                      | -145                        | -21                      |
| 2013-2014 | 1            | 0                | 1                      | 58             | 24                 | 2                    | 3                   | 87                       | -90                         | -3                       |
| 2014-2015 | 0            | -2               | -2                     | 62             | 1                  | 3                    | 4                   | 70                       | -93                         | -23                      |
| 2015-2016 | 1            | 0                | 1                      | 66             | 26                 | 2                    | 0                   | 94                       | -135                        | -41                      |
| 2016-2017 | 0            | -4               | -4                     | 83             | 0                  | 3                    | 0                   | 86                       | -156                        | -70                      |
| Average   | 0            | -2               | -1                     | 73             | 14                 | 3                    | 3                   | 92                       | -124                        | -32                      |