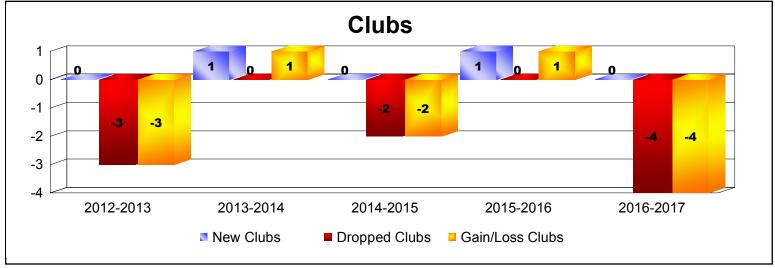

District 7 O

As of June 2017 Cumulative

| Year      | New<br>Clubs | Dropped<br>Clubs | Gain/<br>Loss<br>Clubs | New<br>Members | Charter<br>Members | Reinstate<br>Members | Transfer<br>Members | Total<br>Member<br>Added | Total<br>Members<br>Dropped | Gain/<br>Loss<br>Members |
|-----------|--------------|------------------|------------------------|----------------|--------------------|----------------------|---------------------|--------------------------|-----------------------------|--------------------------|
| 2012-2013 | 0            | -3               | -3                     | 94             | 19                 | 4                    | 7                   | 124                      | -145                        | -21                      |
| 2013-2014 | 1            | 0                | 1                      | 58             | 24                 | 2                    | 3                   | 87                       | -90                         | -3                       |
| 2014-2015 | 0            | -2               | -2                     | 62             | 1                  | 3                    | 4                   | 70                       | -93                         | -23                      |
| 2015-2016 | 1            | 0                | 1                      | 66             | 26                 | 2                    | 0                   | 94                       | -135                        | -41                      |
| 2016-2017 | 0            | -4               | -4                     | 83             | 0                  | 3                    | 0                   | 86                       | -156                        | -70                      |
| Average   | 0            | -2               | -1                     | 73             | 14                 | 3                    | 3                   | 92                       | -124                        | -32                      |